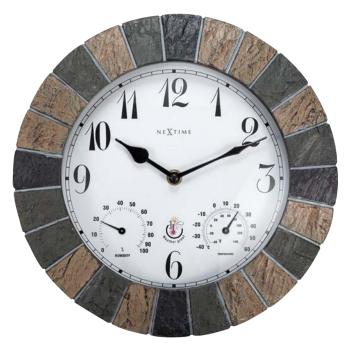

### **Classic garden**

This stone series is suitable for outside. Classic style for every garden with time, temperature and humidity.

### **Clock with Thermometer and Hygrometer**

Aster • 4311 Designer: NeXtime Wall clock • 26 cm Ø Polyresin • Green