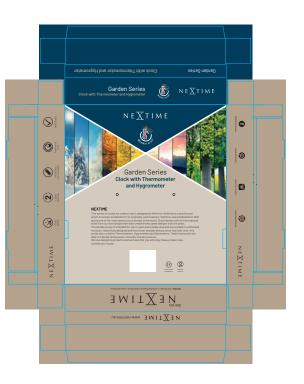

# Open face full color packaging

Instore display fits the full collection. The display is delivered knock down.