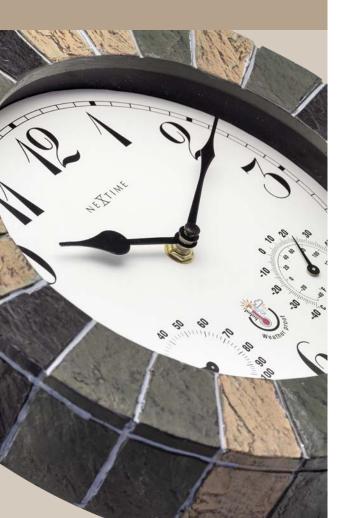

### **Classic garden**

This stone series is suitable for outside. Classic style for every garden with time, temperature and humidity.

### **Clock with Thermometer and Hygrometer**

Aster • 4311 Designer: NeXtime Wall clock • 26 cm Ø Polyresin • Green