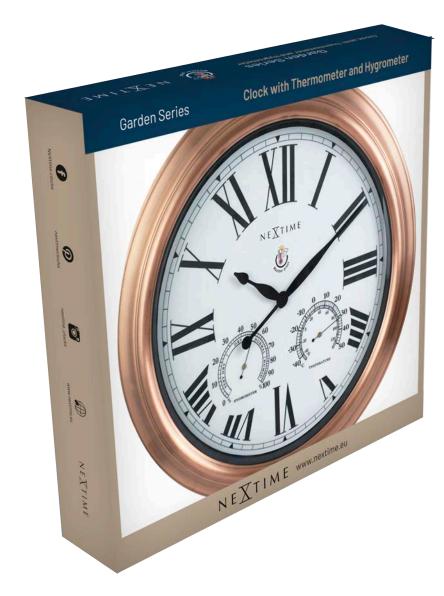

### Clock with Thermometer and Hygrometer

### **Clock with Thermometer and Hygrometer**