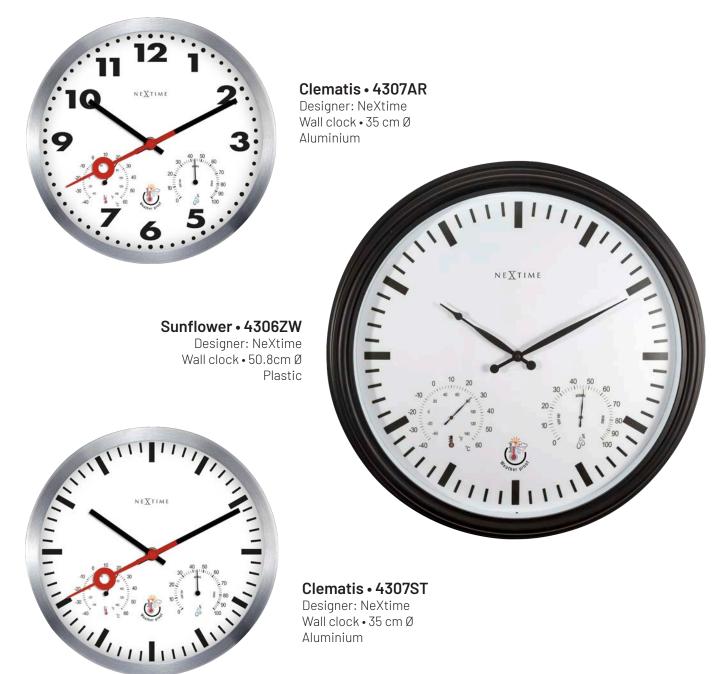

### Clock with Thermometer and Hygrometer

### **Clock with Thermometer and Hygrometer**