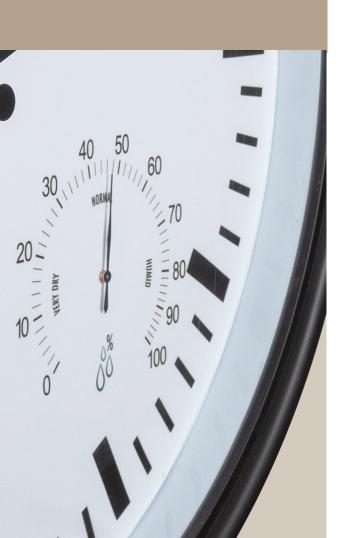

### Clock with Thermometer and Hygrometer

### **Clock with Thermometer and Hygrometer**