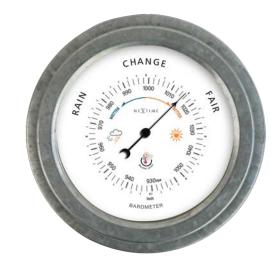

### Cottage

These nice galvanized metal series are suitable for outside. Basic cottage style for every garden with time, temperature and barometer gives you all the information you need to know.

### **Clock / Thermometer / Barometer**

**Orchid • 4303GA** Designer: NeXtime Barometer • 22 cm Ø Galvanized metal

Poppy • 4301GA Designer: NeXtime Wall clock • 22 cm Ø Galvanized metal

Lily • 4302GA Designer: NeXtime Thermometer • 22 cm Ø Galvanized metal

### **Clock / Thermometer / Barometer**

**Orchid • 4303BR** Designer: NeXtime Barometer • 22 cm Ø Metal

**Lily • 4302BR** Designer: NeXtime Thermometer • 22 cm Ø Metal

Poppy • 4301BR Designer: NeXtime Wall clock • 22 cm Ø Metal