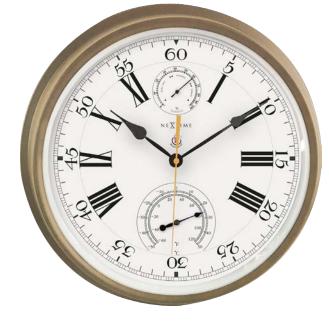

### Cottage

These nice galvanized metal series are suitable for outside. Basic cottage style for every garden with time, temperature and barometer gives you all the information you need to know.

### **Clock / Thermometer / Barometer**

**Orchid • 4303BR** Designer: NeXtime Barometer • 22 cm Ø Metal

**Lily • 4302BR** Designer: NeXtime Thermometer • 22 cm Ø Metal

Poppy • 4301BR Designer: NeXtime Wall clock • 22 cm Ø Metal