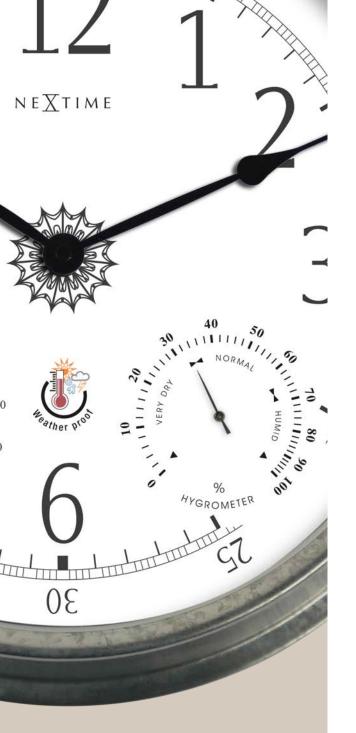

### Clock with Thermometer and Hygrometer

### **Clock with Thermometer and Hygrometer**