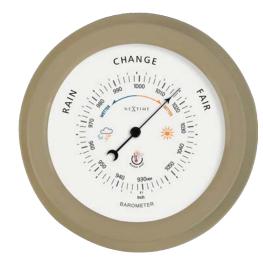

### Cottage

These nice galvanized metal series are suitable for outside. Basic cottage style for every garden with time, temperature and barometer gives you all the information you need to know.

### **Clock / Thermometer / Barometer**

**Orchid • 4303GA** Designer: NeXtime Barometer • 22 cm Ø Galvanized metal

Poppy • 4301GA Designer: NeXtime Wall clock • 22 cm Ø Galvanized metal

Lily • 4302GA Designer: NeXtime Thermometer • 22 cm Ø Galvanized metal