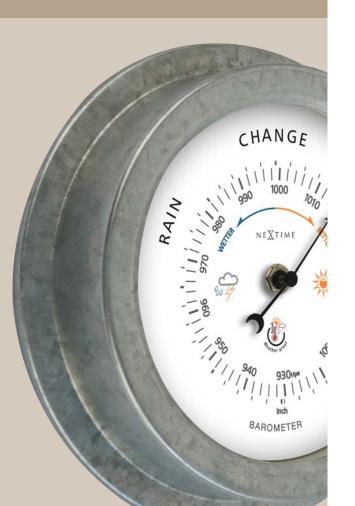

### Cottage

These nice galvanized metal series are suitable for outside. Basic cottage style for every garden with time, temperature and barometer gives you all the information you need to know.

### **Clock / Thermometer / Barometer**

**Orchid • 4303GA** Designer: NeXtime Barometer • 22 cm Ø Galvanized metal

Poppy • 4301GA Designer: NeXtime Wall clock • 22 cm Ø Galvanized metal

Lily • 4302GA Designer: NeXtime Thermometer • 22 cm Ø Galvanized metal

### **Clock / Thermometer / Barometer**

**Orchid • 4303BR** Designer: NeXtime Barometer • 22 cm Ø Metal

**Lily • 4302BR** Designer: NeXtime Thermometer • 22 cm Ø Metal

Poppy • 4301BR Designer: NeXtime Wall clock • 22 cm Ø Metal