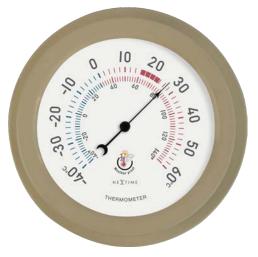

### Cottage

These nice galvanized metal series are suitable for outside. Basic cottage style for every garden with time, temperature and barometer gives you all the information you need to know.

### **Clock / Thermometer / Barometer**

**Orchid • 4303GA** Designer: NeXtime Barometer • 22 cm Ø Galvanized metal

Poppy • 4301GA Designer: NeXtime Wall clock • 22 cm Ø Galvanized metal

Lily • 4302GA Designer: NeXtime Thermometer • 22 cm Ø Galvanized metal