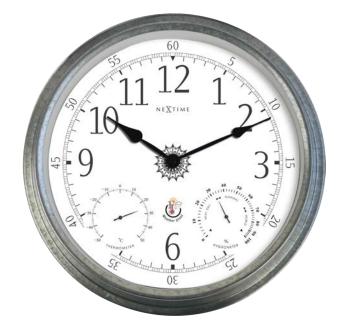

### Cottage

These nice galvanized metal series are suitable for outside. Basic cottage style for every garden with time, temperature and barometer gives you all the information you need to know.

### **Clock / Thermometer / Barometer**

**Orchid • 4303GA** Designer: NeXtime Barometer • 22 cm Ø Galvanized metal

Poppy • 4301GA Designer: NeXtime Wall clock • 22 cm Ø Galvanized metal

Lily • 4302GA Designer: NeXtime Thermometer • 22 cm Ø Galvanized metal