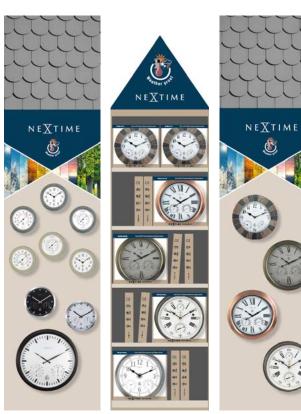

# NEXTIME NEXTIME

**Garden displey** Designer: NeXtime 80 x 80 x 200 cm Wood • Beige

٢