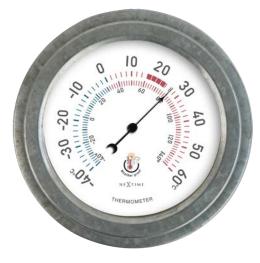

### Cottage

These nice galvanized metal series are suitable for outside. Basic cottage style for every garden with time, temperature and barometer gives you all the information you need to know.

### **Clock / Thermometer / Barometer**

**Orchid • 4303GA** Designer: NeXtime Barometer • 22 cm Ø Galvanized metal

Poppy • 4301GA Designer: NeXtime Wall clock • 22 cm Ø Galvanized metal

Lily • 4302GA Designer: NeXtime Thermometer • 22 cm Ø Galvanized metal