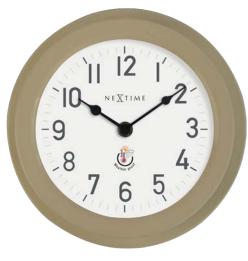

### Modern garden

These NeXtime originals have been made suitable for outside use. Suitable for any contemporary garden.The clocks provide information of time, temperature and humidity.

### **Clock with Thermometer and Hygrometer**