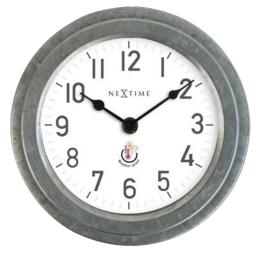

### Cottage

These nice galvanized metal series are suitable for outside. Basic cottage style for every garden with time, temperature and barometer gives you all the information you need to know.

### **Clock / Thermometer / Barometer**

**Orchid • 4303GA** Designer: NeXtime Barometer • 22 cm Ø Galvanized metal

Poppy • 4301GA Designer: NeXtime Wall clock • 22 cm Ø Galvanized metal

Lily • 4302GA Designer: NeXtime Thermometer • 22 cm Ø Galvanized metal

### **Clock / Thermometer / Barometer**

**Orchid • 4303BR** Designer: NeXtime Barometer • 22 cm Ø Metal

**Lily • 4302BR** Designer: NeXtime Thermometer • 22 cm Ø Metal

Poppy • 4301BR Designer: NeXtime Wall clock • 22 cm Ø Metal