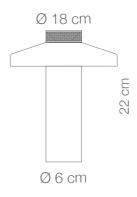

#### SAFARI

An elegant, state-of-the-art reference to the classic fuel lantern.

#### MOBILE & STATIONARY

The matching base charges Safari as if by itself – for up to 9 hours of wireless light.

Infinitely variable touch dimmer and integrated charging indicator.

#### SAFARI

Wireless table lamp for indoors and outdoors Charging base incl. (DC5,0V)
Splash-proof (IP54)
3 W, max. 210 lm, stepless dimmer
Colour temperature: 3.000 K
> 9 h run time, <8 h charging time
2 x 2200 mAh battery, exchangeable
Made with recycled aluminum