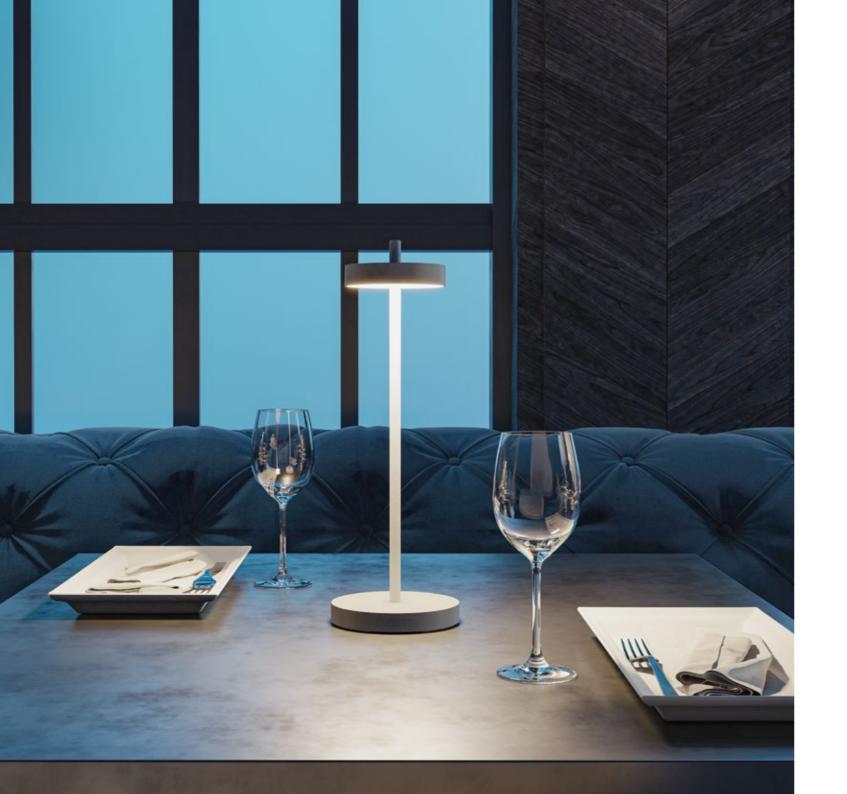

#### MOBILE & STATIONARY

Modern lithium-polymer batteries provide 6 hours of brightness.

Wireless table lamp for indoors and outdoors
Magnetic cable incl. (DC3,7V)
Splash-proof (IP54)
3,5 W, max. 145 lm, stepless dimmer
Colour temperature: 2.700-4.000 K
> 6 h run time, <4 h charging time
3000 mAh battery, exchangeable
Made with recycled aluminum