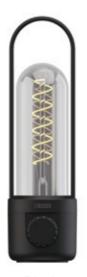

# COIL

The interplay of traditional design and modern technology makes it a timeless classic.

#### DIMMER

An all-metal rotary knob serves to regulate the brightness.

The warm light of a filament lamp, produced with modern LED filament.

White Reference: 78241

Anthracite Reference: 78242

Ocean blue Reference: 78243

#### COIL

Wireless table lamp for indoors and outdoors
Magnetic cable incl. (DC3,7V)
Splash-proof (IP65)
1,5 W, max. 100 lm, stepless dimmer
Colour temperature: 2.200 K
> 7 h run time, <4 h charging time
3000 mAh battery, exchangeable
Made with recycled aluminum