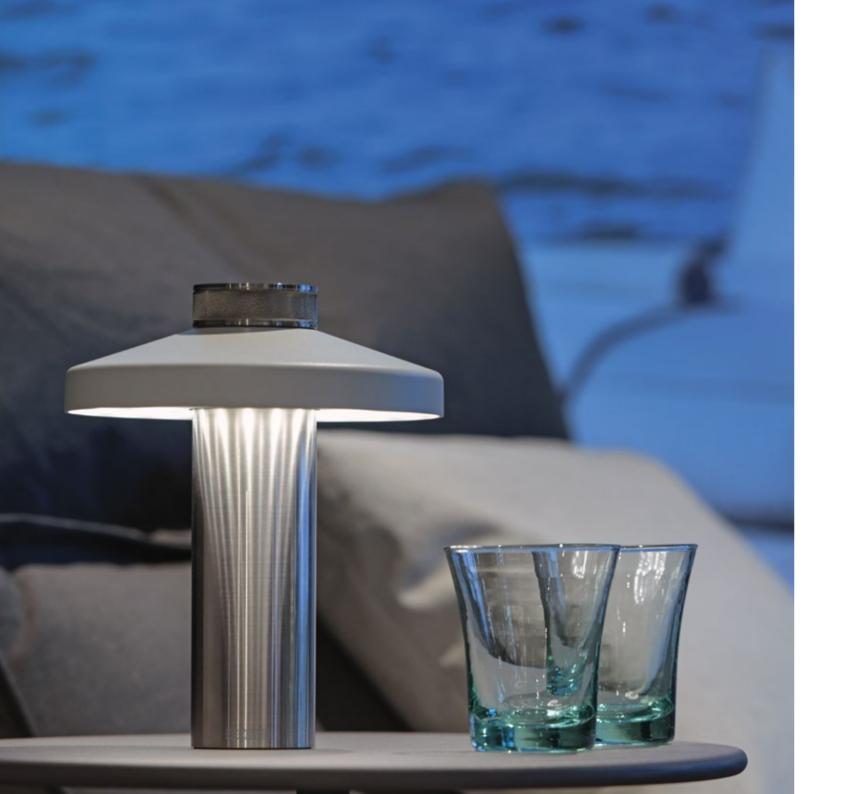

#### MOBILE & STATIONARY

Modern lithium-polymer batteries provide 6 hours of brightness.

Wireless table lamp for indoors and outdoors
Magnetic cable incl. (DC3,7V)
Splash-proof (IP54)
3,5 W, max. 145 lm, stepless dimmer
Colour temperature: 2.700-4.000 K
> 6 h run time, <4 h charging time
3000 mAh battery, exchangeable
Made with recycled aluminum