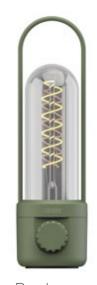

# COIL

The interplay of traditional design and modern technology makes it a timeless classic.

#### DIMMER

An all-metal rotary knob serves to regulate the brightness.

The warm light of a filament lamp, produced with modern LED filament.

White Reference: 78241

Anthracite Reference: 78242

Ocean blue Reference: 78243

Reed green Reference: 78244

#### COIL

Wireless table lamp for indoors and outdoors
Magnetic cable incl. (DC3,7V)
Splash-proof (IP65)
1,5 W, max. 100 lm, stepless dimmer
Colour temperature: 2.200 K
> 7 h run time, <4 h charging time
3000 mAh battery, exchangeable
Made with recycled aluminum