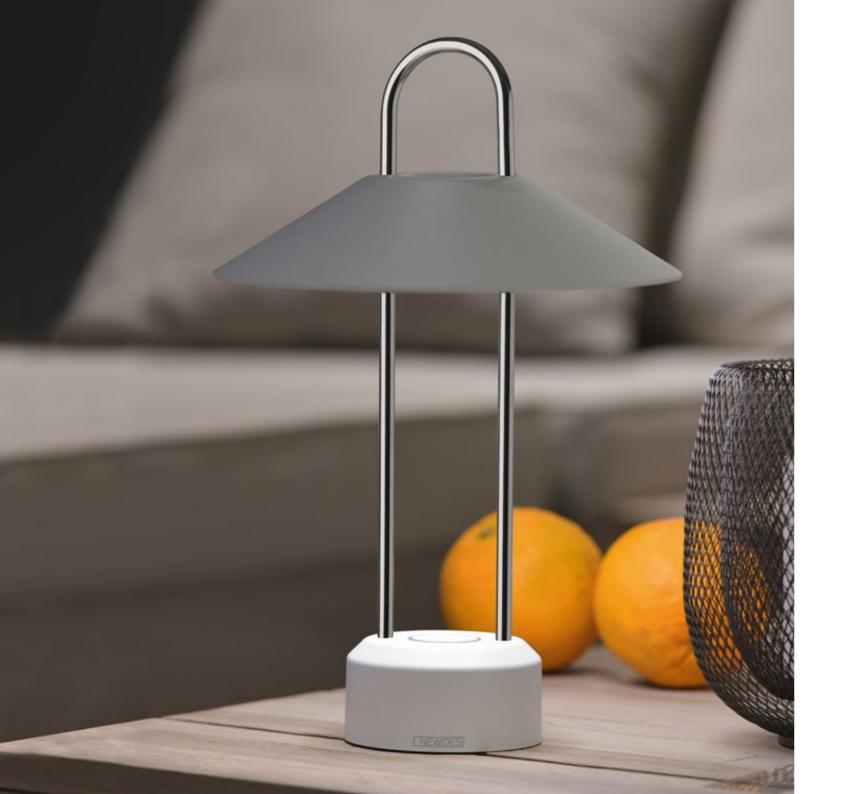

#### SAFARI

An elegant, state-of-the-art reference to the classic fuel lantern.

#### MOBILE & STATIONARY

The matching base charges Safari as if by itself – for up to 9 hours of wireless light.

Infinitely variable touch dimmer and integrated charging indicator.

#### SAFARI

Wireless table lamp for indoors and outdoors Charging base incl. (DC5,0V)
Splash-proof (IP54)
3 W, max. 210 lm, stepless dimmer
Colour temperature: 3.000 K
> 9 h run time, <8 h charging time
2 x 2200 mAh battery, exchangeable
Made with recycled aluminum