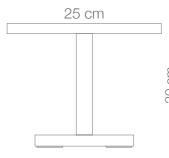

p for indoors and outdoors Charging base incl. (DC5,0V)
Splash-proof (IP54)
3 W, max. 210 lm, stepless dimmer
Colour temperature: 3.000 K
> 9 h run time, <8 h charging time
2 x 2200 mAh battery, exchangeable
Made with recycled aluminum





#### MERIDIAN

Slim design for a wide range of uses.



#### DIMMER

Adjustable brightness and colour temperature for different living and working situations – thanks to the touch dimmer.











Anthracite Reference: 78232



Ocean blue Reference: 78233



Reference: 78231

MERIDIAN SMALL

Wireless table lamp for indoors and outdoors Magnetic cable incl. (DC3,7V)
Splash-proof (IP65)
2,5W, max. 110 lm, stepless dimmer
Colour temperature: 2.700K - 4.000K
>12 h run time, <6,5 h charging time
4.400 mAh battery, exchangeable
Made with recycled aluminum



20 cm

16 x 6,7 cm









Reference: 78237



40 cm 20 x 6,7 cm

#### MERIDIAN BIG

Wireless table lamp for indoors and outdoors Magnetic cable incl. (DC3,7V) Splash-proof (IP65) 4W, max. 180 lm, stepless dimmer Colour temperature: 2.700K - 4.000K >11 h run time, <10 h charging time 6.600 mAh battery, exchangeable Made with recycled aluminum



Reference: 78236



#### TURN

A celebration of the combined force of haptic experience and the benefits of modern LED technology.





DIMMER

Switch on and dim with a rotary knob, milled from solid aluminum.

## MOBILE & STATIONARY

Equally beautiful used stationarily or on the go thanks to its charging station harmoniously integrating into the design.











Ocean blue Reference: 78206



Black/Stainless steel Reference: 78200



White/St