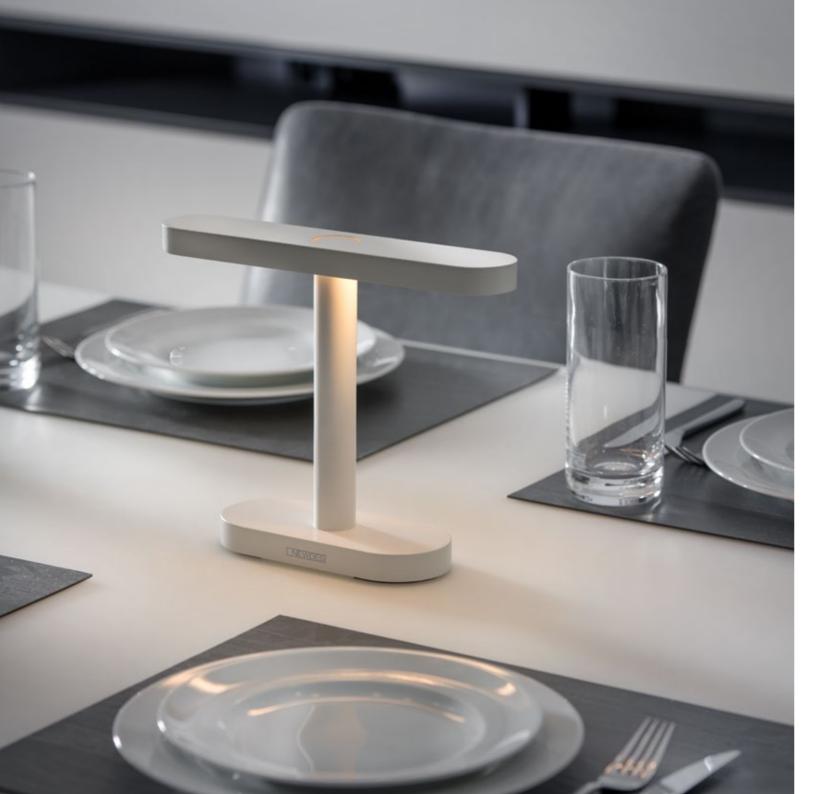

#### MOBILE & STATIONARY

Modern lithium-polymer batteries provide 6 hours of brightness.

Wireless table lamp for indoors and outdoors
Magnetic cable incl. (DC3,7V)
Splash-proof (IP54)
3,5 W, max. 145 lm, stepless dimmer
Colour temperature: 2.700-4.000 K
> 6 h run time, <4 h charging time
3000 mAh battery, exchangeable
Made with recycled aluminum