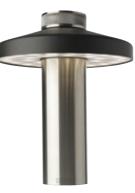

#### SAFARI

An elegant, state-of-the-art reference to the classic fuel lantern.

#### MOBILE & STATIONARY

The matching base charges Safari as if by itself – for up to 9 hours of wireless light.

Infinitely variable touch dimmer and integrated charging indicator.

#### SAFARI

Wireless table lamp for indoors and outdoors Charging base incl. (DC5,0V)
Splash-proof (IP54)
3 W, max. 210 lm, stepless dimmer
Colour temperature: 3.000 K
> 9 h run time, <8 h charging time
2 x 2200 mAh battery, exchangeable
Made with recycled aluminum