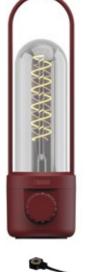

# COIL

The interplay of traditional design and modern technology makes it a timeless classic.

#### DIMMER

An all-metal rotary knob serves to regulate the brightness.

The warm light of a filament lamp, produced with modern LED filament.

White Reference: 78241

Anthracite Reference: 78242

Ocean blue Reference: 78243

#### COIL

Wireless table lamp for indoors and outdoors
Magnetic cable incl. (DC3,7V)
Splash-proof (IP65)
1,5 W, max. 100 lm, stepless dimmer
Colour temperature: 2.200 K
> 7 h run time, <4 h charging time
3000 mAh battery, exchangeable
Made with recycled aluminum

Ruby red Reference: 78245

Florian Burghard

Stephan Burghard