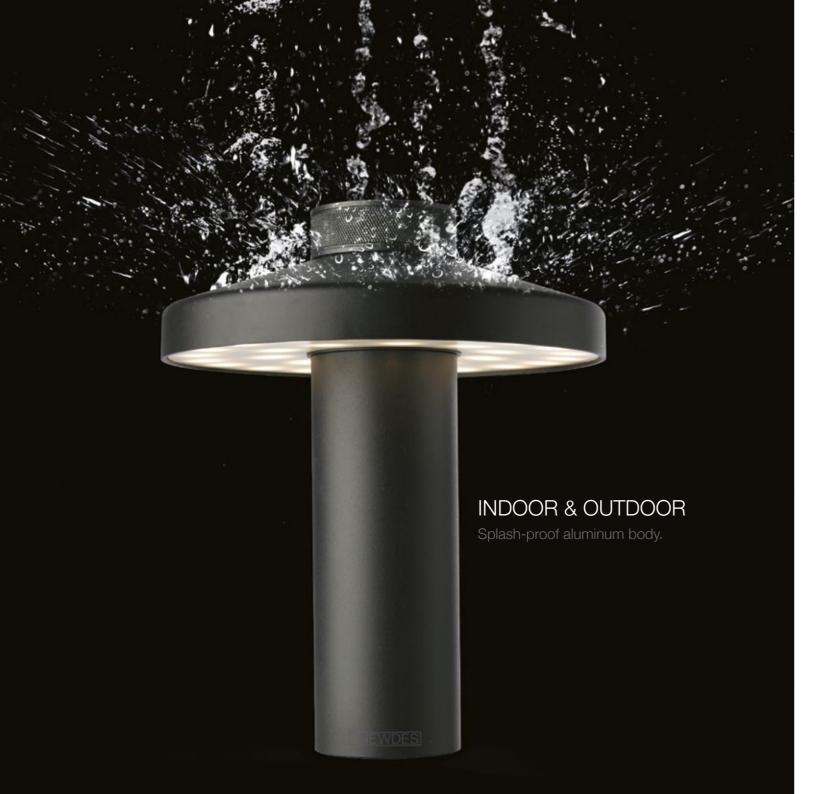

#### SAFARI

Wireless table lamp for indoors and outdoors Charging base incl. (DC5,0V)
Splash-proof (IP54)
3 W, max. 210 lm, stepless dimmer
Colour temperature: 3.000 K
> 9 h run time, <8 h charging time
2 x 2200 mAh battery, exchangeable
Made with recycled aluminum