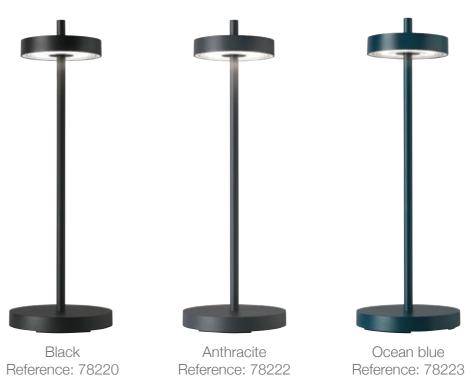

#### DIMMER

Adjustable brightness and colour temperature for different living and working situations – thanks to the touch dimmer.

Anthracite Reference: 78232

Ocean blue Reference: 78233

Reference: 78231

MERIDIAN SMALL