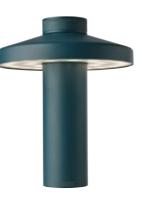

#### TURN

A celebration of the combined force of haptic experience and the benefits of modern LED technology.

DIMMER

Switch on and dim with a rotary knob, milled from solid aluminum.

## MOBILE & STATIONARY

Equally beautiful used stationarily or on the go thanks to its charging station harmoniously integrating into the design.

Ocean blue Reference: 78206

Black/Stainless steel Reference: 78200

#### TURN

Wireless table lamp for indoors and outdoors Charging base incl. (DC5V)
Splash-proof (IP54)
3 W, max. 188 lm, stepless dimmer
Colour temperature: 3.000K
>9 h run time, <8 h charging time
4.400 mAh battery, exchangeable
Made with recycled aluminum