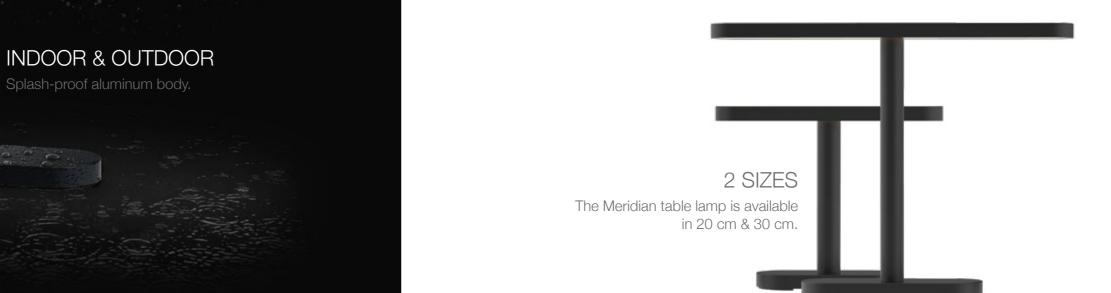

#### MERIDIAN

Slim design for a wide range of uses.

20 cm

16 x 6,7 cm

Reference: 78237

40 cm 20 x 6,7 cm

#### MERIDIAN BIG

Wireless table lamp for indoors and outdoors Magnetic cable incl. (DC3,7V) Splash-proof (IP65) 4W, max. 180 lm, stepless dimmer Colour temperature: 2.700K - 4.000K >11 h run time, <10 h charging time 6.600 mAh battery, exchangeable Made with recycled aluminum