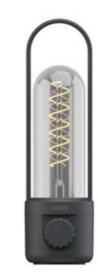

# COIL

The interplay of traditional design and modern technology makes it a timeless classic.

#### DIMMER

An all-metal rotary knob serves to regulate the brightness.

The warm light of a filament lamp, produced with modern LED filament.

White Reference: 78241

Anthracite Reference: 78242

Ocean blue Reference: 78243

#### COIL

Wireless table lamp for indoors and outdoors
Magnetic cable incl. (DC3,7V)
Splash-proof (IP65)
1,5 W, max. 100 lm, stepless dimmer
Colour temperature: 2.200 K
> 7 h run time, <4 h charging time
3000 mAh battery, exchangeable
Made with recycled aluminum