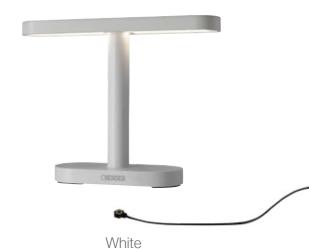

#### MERIDIAN

Slim design for a wide range of uses.

#### DIMMER

Adjustable brightness and colour temperature for different living and working situations – thanks to the touch dimmer.

Anthracite Reference: 78232

Ocean blue Reference: 78233

Reference: 78231

MERIDIAN SMALL

Wireless table lamp for indoors and outdoors Magnetic cable incl. (DC3,7V)
Splash-proof (IP65)
2,5W, max. 110 lm, stepless dimmer
Colour temperature: 2.700K - 4.000K
>12 h run time, <6,5 h charging time
4.400 mAh battery, exchangeable
Made with recycled aluminum