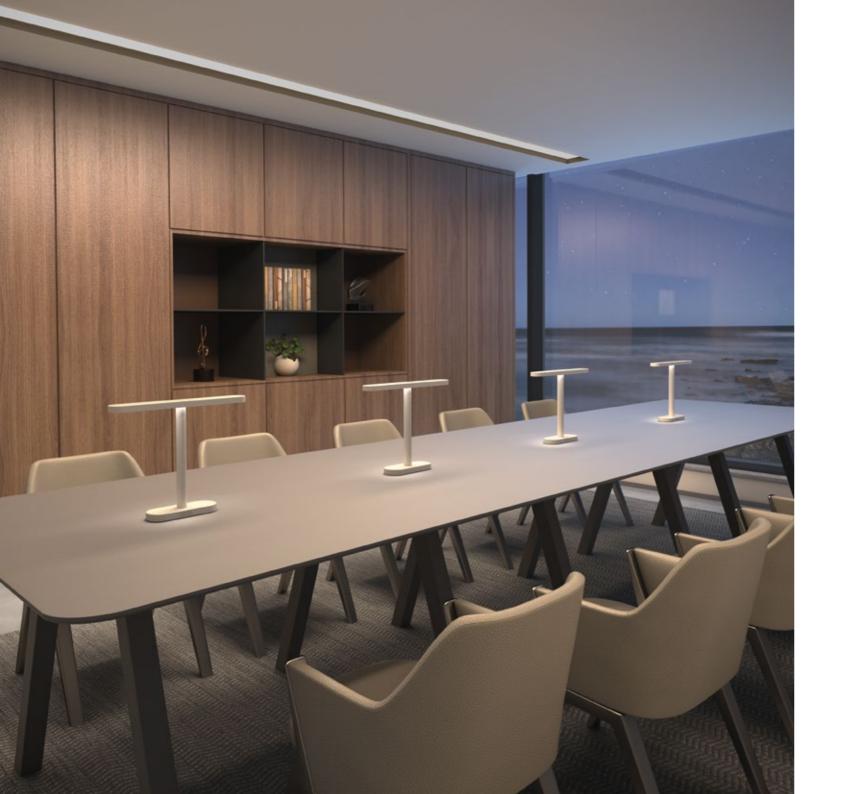

#### MERIDIAN

Slim design for a wide range of uses.

#### DIMMER

Adjustable brightness and colour temperature for different living and working situations – thanks to the touch dimmer.

Anthracite Reference: 78232

Ocean blue Reference: 78233

Reference: 78231

MERIDIAN SMALL

Wireless table lamp for indoors and outdoors Magnetic cable incl. (DC3,7V)
Splash-proof (IP65)
2,5W, max. 110 lm, stepless dimmer
Colour temperature: 2.700K - 4.000K
>12 h run time, <6,5 h charging time
4.400 mAh battery, exchangeable
Made with recycled aluminum