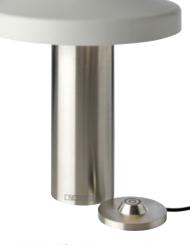

#### SAFARI

An elegant, state-of-the-art reference to the classic fuel lantern.

#### MOBILE & STATIONARY

The matching base charges Safari as if by itself – for up to 9 hours of wireless light.

Infinitely variable touch dimmer and integrated charging indicator.

#### SAFARI

Wireless table lamp for indoors and outdoors Charging base incl. (DC5,0V)
Splash-proof (IP54)
3 W, max. 210 lm, stepless dimmer
Colour temperature: 3.000 K
> 9 h run time, <8 h charging time
2 x 2200 mAh battery, exchangeable
Made with recycled aluminum