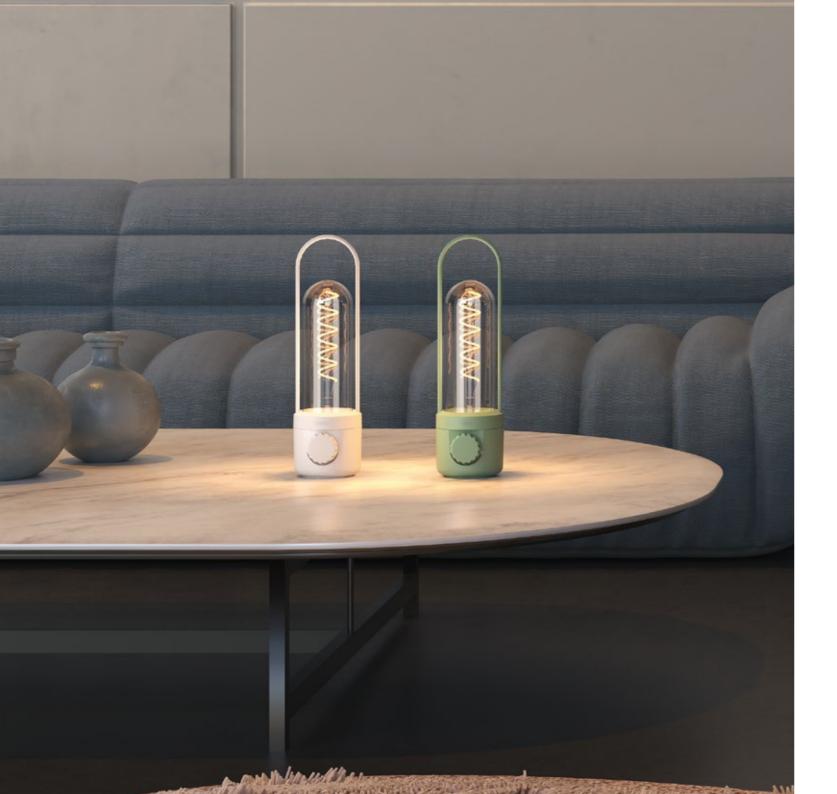

# COIL

The interplay of traditional design and modern technology makes it a timeless classic.

#### DIMMER

An all-metal rotary knob serves to regulate the brightness.

The warm light of a filament lamp, produced with modern LED filament.

White Reference: 78241

Anthracite Reference: 78242

Ocean blue Reference: 78243

Reed green Reference: 78244

#### COIL

Wireless table lamp for indoors and outdoors
Magnetic cable incl. (DC3,7V)
Splash-proof (IP65)
1,5 W, max. 100 lm, stepless dimmer
Colour temperature: 2.200 K
> 7 h run time, <4 h charging time
3000 mAh battery, exchangeable
Made with recycled aluminum