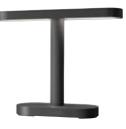

#### MERIDIAN

Slim design for a wide range of uses.

#### DIMMER

Adjustable brightness and colour temperature for different living and working situations – thanks to the touch dimmer.

Anthracite Reference: 78232

Ocean blue Reference: 78233

Reference: 78231

MERIDIAN SMALL

Wireless table lamp for indoors and outdoors Magnetic cable incl. (DC3,7V)
Splash-proof (IP65)
2,5W, max. 110 lm, stepless dimmer
Colour temperature: 2.700K - 4.000K
>12 h run time, <6,5 h charging time
4.400 mAh battery, exchangeable
Made with recycled aluminum