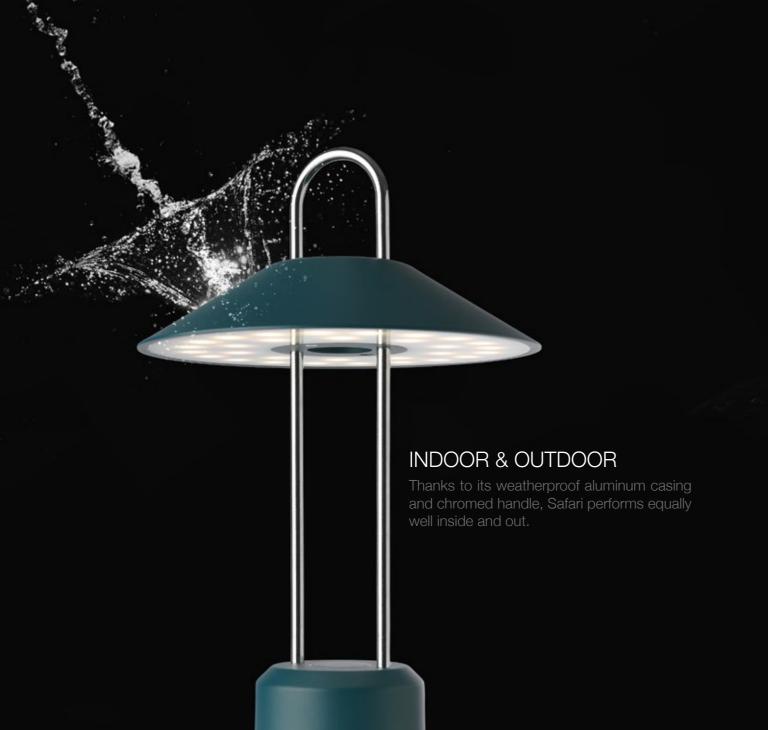

#### SAFARI

An elegant, state-of-the-art reference to the classic fuel lantern.

#### MOBILE & STATIONARY

The matching base charges Safari as if by itself – for up to 9 hours of wireless light.

Infinitely variable touch dimmer and integrated charging indicator.

#### SAFARI

Wireless table lamp for indoors and outdoors Charging base incl. (DC5,0V)
Splash-proof (IP54)
3 W, max. 210 lm, stepless dimmer
Colour temperature: 3.000 K
> 9 h run time, <8 h charging time
2 x 2200 mAh battery, exchangeable
Made with recycled aluminum