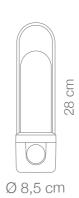

#### COIL

Wireless table lamp for indoors and outdoors
Magnetic cable incl. (DC3,7V)
Splash-proof (IP65)
1,5 W, max. 100 lm, stepless dimmer
Colour temperature: 2.200 K
> 7 h run time, <4 h charging time
3000 mAh battery, exchangeable
Made with recycled aluminum