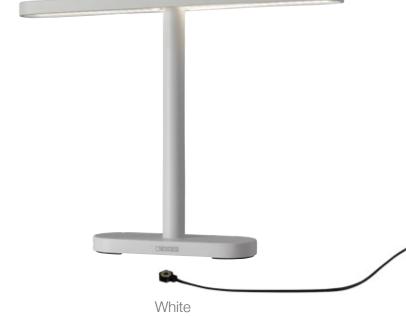

#### MOBILE & STATIONARY

Modern lithium-polymer batteries provide 6 hours of brightness.

Wireless table lamp for indoors and outdoors
Magnetic cable incl. (DC3,7V)
Splash-proof (IP54)
3,5 W, max. 145 lm, stepless dimmer
Colour temperature: 2.700-4.000 K
> 6 h run time, <4 h charging time
3000 mAh battery, exchangeable
Made with recycled aluminum