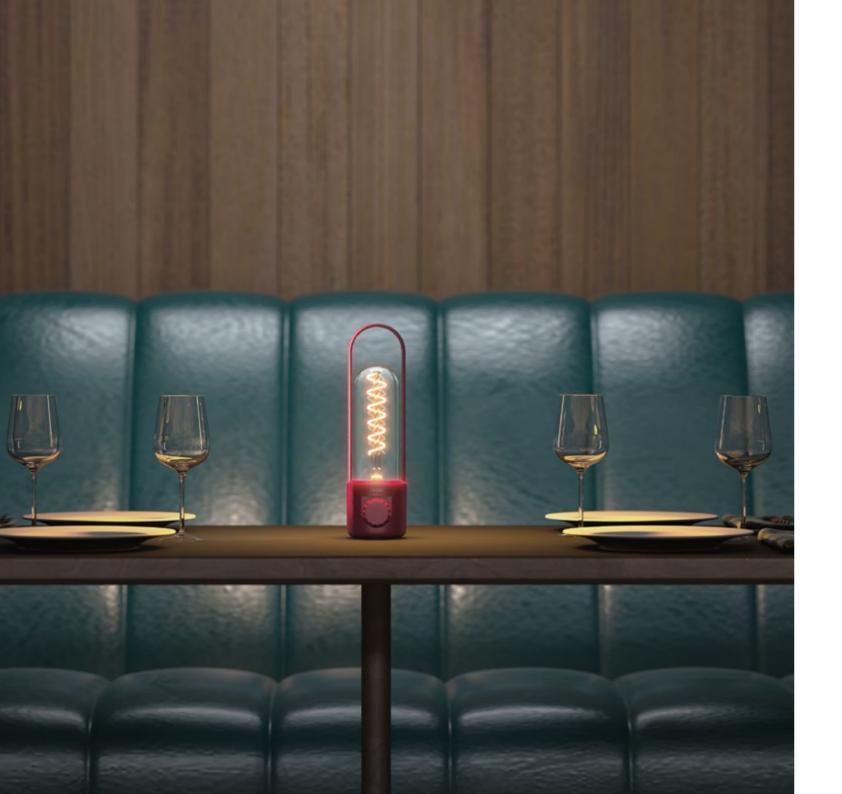

# COIL

The interplay of traditional design and modern technology makes it a timeless classic.

#### DIMMER

An all-metal rotary knob serves to regulate the brightness.

The warm light of a filament lamp, produced with modern LED filament.

White Reference: 78241

Anthracite Reference: 78242

Ocean blue Reference: 78243

#### COIL

Wireless table lamp for indoors and outdoors
Magnetic cable incl. (DC3,7V)
Splash-proof (IP65)
1,5 W, max. 100 lm, stepless dimmer
Colour temperature: 2.200 K
> 7 h run time, <4 h charging time
3000 mAh battery, exchangeable
Made with recycled aluminum