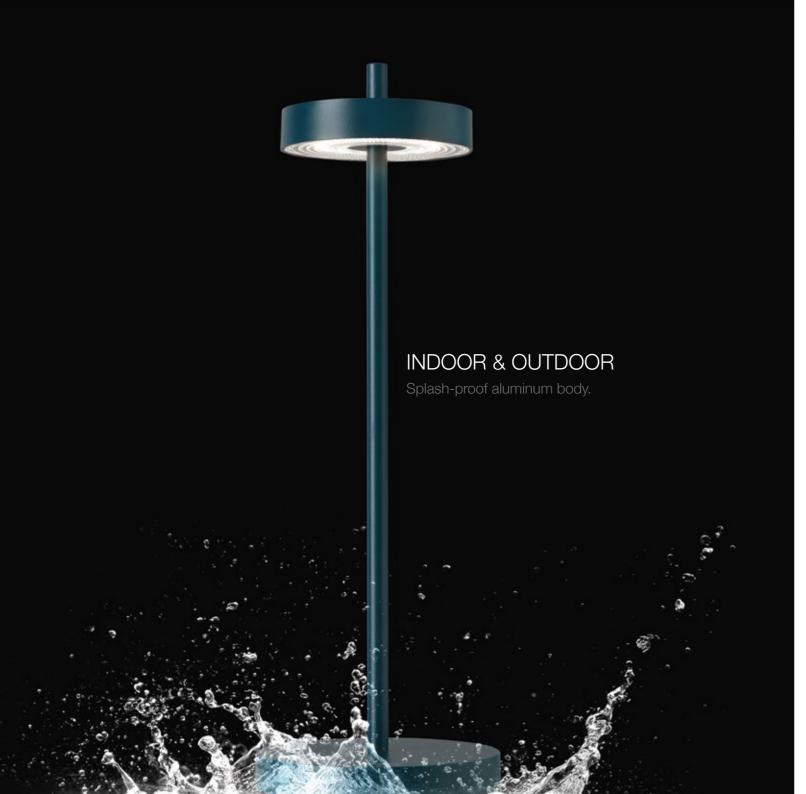

#### MOBILE & STATIONARY

Modern lithium-polymer batteries provide 6 hours of brightness.

Wireless table lamp for indoors and outdoors
Magnetic cable incl. (DC3,7V)
Splash-proof (IP54)
3,5 W, max. 145 lm, stepless dimmer
Colour temperature: 2.700-4.000 K
> 6 h run time, <4 h charging time
3000 mAh battery, exchangeable
Made with recycled aluminum