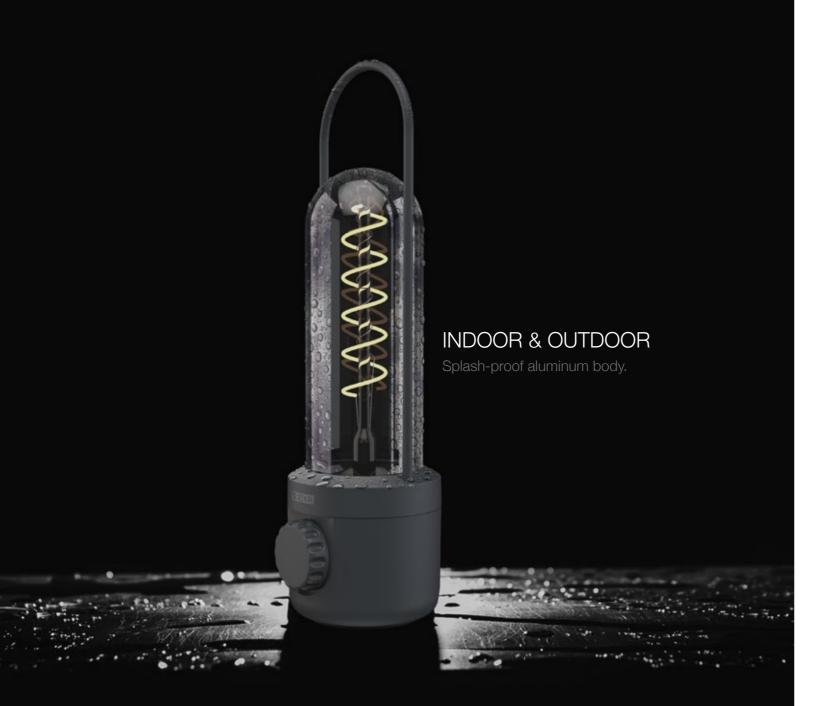

#### SAFARI

An elegant, state-of-the-art reference to the classic fuel lantern.

#### MOBILE & STATIONARY

The matching base charges Safari as if by itself – for up to 9 hours of wireless light.

Infinitely variable touch dimmer and integrated charging indicator.

#### SAFARI

Wireless table lamp for indoors and outdoors Charging base incl. (DC5,0V)
Splash-proof (IP54)
3 W, max. 210 lm, stepless dimmer
Colour temperature: 3.000 K
> 9 h run time, <8 h charging time
2 x 2200 mAh battery, exchangeable
Made with recycled aluminum