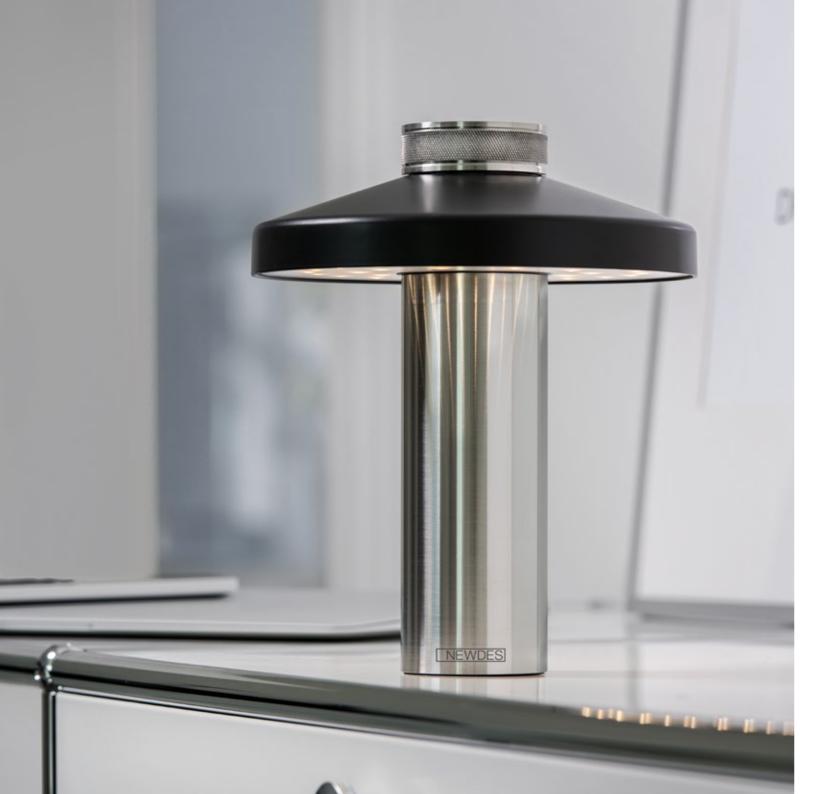

#### SAFARI

An elegant, state-of-the-art reference to the classic fuel lantern.

#### MOBILE & STATIONARY

The matching base charges Safari as if by itself – for up to 9 hours of wireless light.

Infinitely variable touch dimmer and integrated charging indicator.

#### SAFARI

Wireless table lamp for indoors and outdoors Charging base incl. (DC5,0V)
Splash-proof (IP54)
3 W, max. 210 lm, stepless dimmer
Colour temperature: 3.000 K
> 9 h run time, <8 h charging time
2 x 2200 mAh battery, exchangeable
Made with recycled aluminum