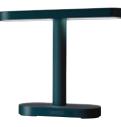

#### MERIDIAN

Slim design for a wide range of uses.

#### DIMMER

Adjustable brightness and colour temperature for different living and working situations – thanks to the touch dimmer.

Anthracite Reference: 78232

Ocean blue Reference: 78233

Reference: 78231

MERIDIAN SMALL

Wireless table lamp for indoors and outdoors Magnetic cable incl. (DC3,7V)
Splash-proof (IP65)
2,5W, max. 110 lm, stepless dimmer
Colour temperature: 2.700K - 4.000K
>12 h run time, <6,5 h charging time
4.400 mAh battery, exchangeable
Made with recycled aluminum