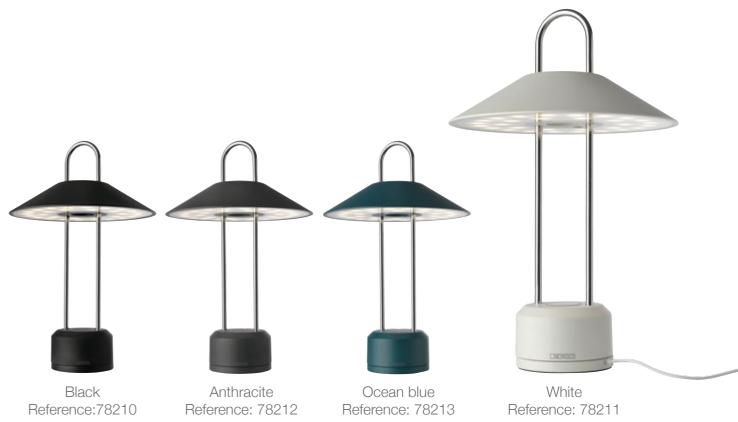

#### MOBILE & STATIONARY

The matching base charges Safari as if by itself – for up to 9 hours of wireless light.

Infinitely variable touch dimmer and integrated charging indicator.

#### SAFARI

Wireless table lamp for indoors and outdoors Charging base incl. (DC5,0V)
Splash-proof (IP54)
3 W, max. 210 lm, stepless dimmer
Colour temperature: 3.000 K
> 9 h run time, <8 h charging time
2 x 2200 mAh battery, exchangeable
Made with recycled aluminum