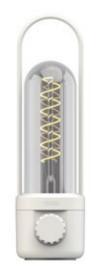

# COIL

The interplay of traditional design and modern technology makes it a timeless classic.

#### DIMMER

An all-metal rotary knob serves to regulate the brightness.

The warm light of a filament lamp, produced with modern LED filament.

White Reference: 78241

Anthracite Reference: 78242

Ocean blue Reference: 78243

#### COIL

Wireless table lamp for indoors and outdoors
Magnetic cable incl. (DC3,7V)
Splash-proof (IP65)
1,5 W, max. 100 lm, stepless dimmer
Colour temperature: 2.200 K
> 7 h run time, <4 h charging time
3000 mAh battery, exchangeable
Made with recycled aluminum