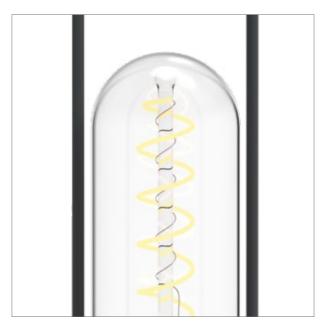

#### SAFARI

An elegant, state-of-the-art reference to the classic fuel lantern.