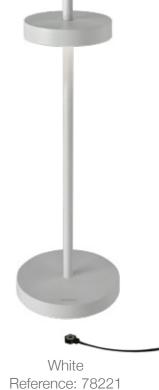

#### MERIDIAN

Slim design for a wide range of uses.

#### DIMMER

Adjustable brightness and colour temperature for different living and working situations – thanks to the touch dimmer.

Anthracite Reference: 78232

Ocean blue Reference: 78233

Reference: 78231

MERIDIAN SMALL

Wireless table lamp for indoors and outdoors Magnetic cable incl. (DC3,7V)
Splash-proof (IP65)
2,5W, max. 110 lm, stepless dimmer
Colour temperature: 2.700K - 4.000K
>12 h run time, <6,5 h charging time
4.400 mAh battery, exchangeable
Made with recycled aluminum