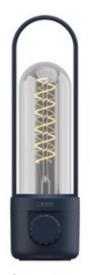

# COIL

The interplay of traditional design and modern technology makes it a timeless classic.

#### DIMMER

An all-metal rotary knob serves to regulate the brightness.

The warm light of a filament lamp, produced with modern LED filament.

White Reference: 78241

Anthracite Reference: 78242

Ocean blue Reference: 78243

#### COIL

Wireless table lamp for indoors and outdoors
Magnetic cable incl. (DC3,7V)
Splash-proof (IP65)
1,5 W, max. 100 lm, stepless dimmer
Colour temperature: 2.200 K
> 7 h run time, <4 h charging time
3000 mAh battery, exchangeable
Made with recycled aluminum