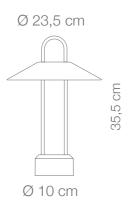

#### SAFARI

An elegant, state-of-the-art reference to the classic fuel lantern.

#### SAFARI

Wireless table lamp for indoors and outdoors Charging base incl. (DC5,0V)
Splash-proof (IP54)
3 W, max. 210 lm, stepless dimmer
Colour temperature: 3.000 K
> 9 h run time, <8 h charging time
2 x 2200 mAh battery, exchangeable
Made with recycled aluminum