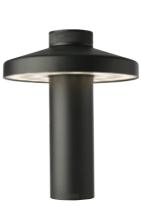

#### TURN

A celebration of the combined force of haptic experience and the benefits of modern LED technology.

DIMMER

Switch on and dim with a rotary knob, milled from solid aluminum.

## MOBILE & STATIONARY

Equally beautiful used stationarily or on the go thanks to its charging station harmoniously integrating into the design.

Ocean blue Reference: 78206

Black/Stainless steel Reference: 78200

#### TURN

Wireless table lamp for indoors and outdoors Charging base incl. (DC5V)
Splash-proof (IP54)
3 W, max. 188 lm, stepless dimmer
Colour temperature: 3.000K
>9 h run time, <8 h charging time
4.400 mAh battery, exchangeable
Made with recycled aluminum