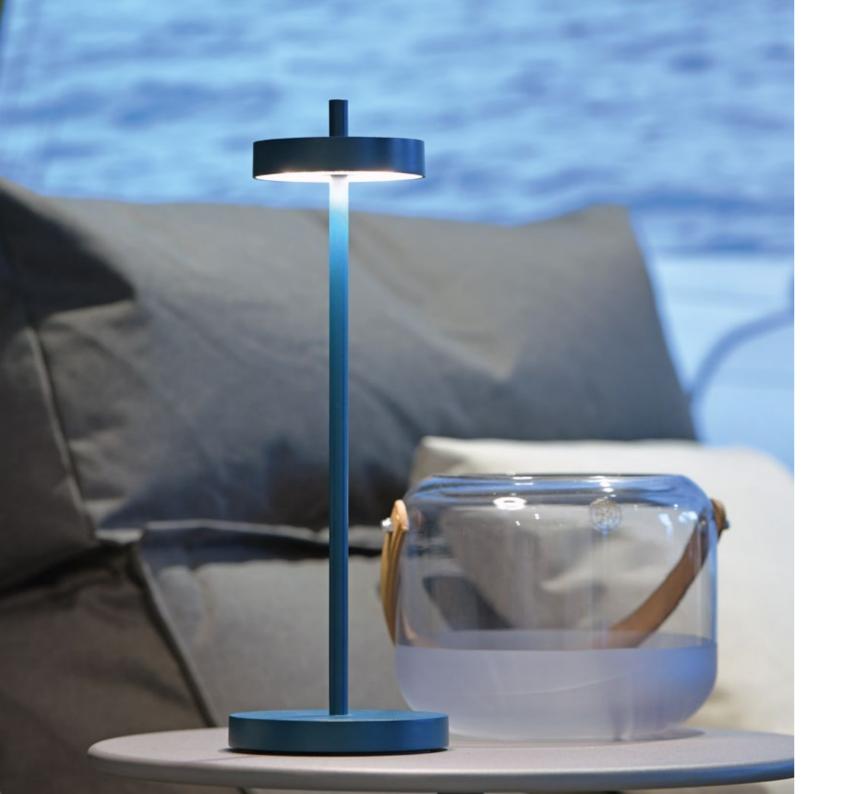

#### MERIDIAN

Slim design for a wide range of uses.

#### DIMMER

Adjustable brightness and colour temperature for different living and working situations – thanks to the touch dimmer.

Anthracite Reference: 78232

Ocean blue Reference: 78233

Reference: 78231

MERIDIAN SMALL

Wireless table lamp for indoors and outdoors Magnetic cable incl. (DC3,7V)
Splash-proof (IP65)
2,5W, max. 110 lm, stepless dimmer
Colour temperature: 2.700K - 4.000K
>12 h run time, <6,5 h charging time
4.400 mAh battery, exchangeable
Made with recycled aluminum