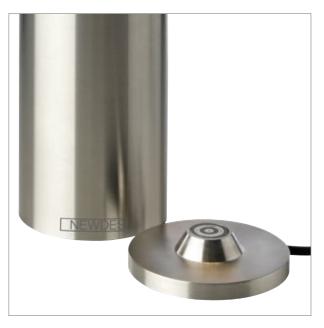

#### MOBILE & STATIONARY

Modern lithium-polymer batteries provide 6 hours of brightness.

Wireless table lamp for indoors and outdoors
Magnetic cable incl. (DC3,7V)
Splash-proof (IP54)
3,5 W, max. 145 lm, stepless dimmer
Colour temperature: 2.700-4.000 K
> 6 h run time, <4 h charging time
3000 mAh battery, exchangeable
Made with recycled aluminum